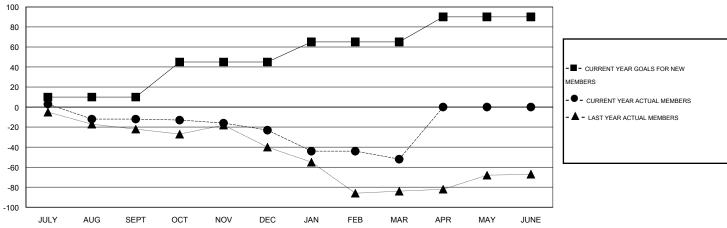

#### GOALS AND ACTUAL MEMBERS CUMULATIVE

| DROPPED CLUBS: 2 |     | 27 CLUBS OF 45 ADDED 1 OR MORE | GENDER DISTRIBUTION                    |              |     |  |
|------------------|-----|--------------------------------|----------------------------------------|--------------|-----|--|
|                  |     | NEW MEMBERS                    | MALE                                   | 649 (68.24%) |     |  |
|                  |     |                                | FEMALE                                 | 302 (31.76%) |     |  |
| DROPPED MEMBERS  |     |                                |                                        |              |     |  |
| DECEASED         | 5   | CLICK HERE FOR HEALTH          | EARLY VINE MEMBERS                     |              | 142 |  |
| CLUB CANCELLED   | 16  | ASSESSMENT DATA                | FAMILY UNIT MEMBERS  HEAD OF HOUSEHOLD |              |     |  |
| OTHER            | 101 |                                |                                        |              | 68  |  |
| TOTAL            | 122 |                                | NON-HEAD OF HOUSEHOL                   | .D           | 74  |  |